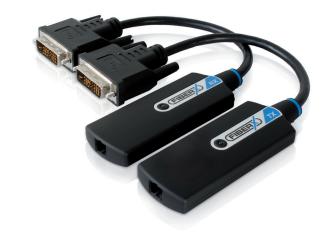

#### **FX-P120**

The FX-P120 pigtail extender was designed to extend digital AV signals over 300 meters from host, based on optical transmission.

It can transmit EDID data and HDCP over fiber in real time. FX-P120 can be used with HDMI standard devices such as BluRay players or PS4 as well as DVI devices.

### **Features**

- High speed and long distance transmission by 1 channel SC type multi-mode optical fiber
- Supports resolutions up to Full HD/ 1080p/WUXGA (1900x1200)
- TMDS video signal and EDID data is transmitted over optical fiber
- HDCP compliant
- Pigtail design for easy and reliable installation
- EMC & Safety: CE, FCC

#### **Package**

- Transmitter, Receiver
- 1 Power adapter (for receiver)
- User's manual

|                                     | Transmitter                                                                                                 | Receiver           |
|-------------------------------------|-------------------------------------------------------------------------------------------------------------|--------------------|
| Connector                           | DVI-D (Male)<br>SC connector (Female)                                                                       |                    |
| Optical Fiber                       | 1ch/Multi-mode                                                                                              |                    |
| Pixel clock                         | 225MHz (Single Link)                                                                                        |                    |
| Supporting Resolution<br>& Distance | WUXGA (1920x1200) @ 60Hz/300M (1,000ft)<br>1080p (1920x1080) @60Hz/300M (1.000ft)                           |                    |
| Power Consumption                   | 1.3W (Max)                                                                                                  | 1.1W (Max)         |
| Power supply                        | Optional                                                                                                    | 100~240V DC 5V, 2A |
| Dimension                           | 300Wx33Dx12H (mm)                                                                                           |                    |
| Environment                         | Operating Temperature: $0^{\circ}$ C ~ $50^{\circ}$ C Storage Temperature: $-20^{\circ}$ C ~ $70^{\circ}$ C |                    |