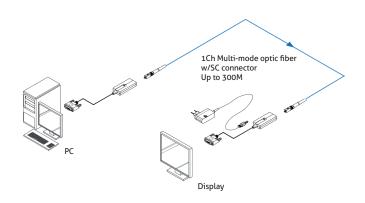

#### **FX-P120**

The FX-P120 pigtail extender was designed to extend digital AV signals over 300 meters from host, based on optical transmission.

It can transmit EDID data and HDCP over fiber in real time. FX-P120 can be used with HDMI standard devices such as BluRay players or PS4 as well as DVI devices.

## **Optical**

- Optical Source: 850nm VCSEL
- O/E Converter: PIN Photo Diode
- Optical fiber mode: Multi-mode optic fiber with LC type connector

#### **Package**

- Transmitter, Receiver
- 1 Power adapter (for receiver)
- User's manual

|                                     | Transmitter                                                                                                 | Receiver           |
|-------------------------------------|-------------------------------------------------------------------------------------------------------------|--------------------|
| Connector                           | DVI-D (Male)<br>SC connector (Female)                                                                       |                    |
| Optical Fiber                       | 1ch/Multi-mode                                                                                              |                    |
| Pixel clock                         | 225MHz (Single Link)                                                                                        |                    |
| Supporting Resolution<br>& Distance | WUXGA (1920x1200) @ 60Hz/300M (1,000ft)<br>1080p (1920x1080) @60Hz/300M (1.000ft)                           |                    |
| Power Consumption                   | 1.3W (Max)                                                                                                  | 1.1W (Max)         |
| Power supply                        | Optional                                                                                                    | 100~240V DC 5V, 2A |
| Dimension                           | 300Wx33Dx12H (mm)                                                                                           |                    |
| Environment                         | Operating Temperature: $0^{\circ}$ C ~ $50^{\circ}$ C Storage Temperature: $-20^{\circ}$ C ~ $70^{\circ}$ C |                    |