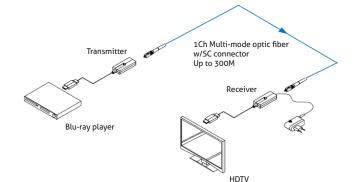

## FX-P320

The FX-P320 pigtail extender was designed to extend digital AV signals over 300 meters from host, based on HDMI standard by optical transmission.

It can transmit EDID data and HDCP over fiber in real time.

## Features

- High speed and long distance transmission by 1 channel SC type multi-mode optical fiber
- Supports resolutions up to FullHD / 1080p / WUXGA (1900x1200)
- TMDS video signal and EDID data is transmitted over optical fiber
- Supports 12 bit Deeo color
- Uses slim and light aluminium case
- EMC & Safety: CE, FCC

## Optical

- Optical Source: 850nm VCSEL
- O/E Converter: PIN Photo Diode
- Optical fiber mode: Multi-mode optic fiber with SC type connector