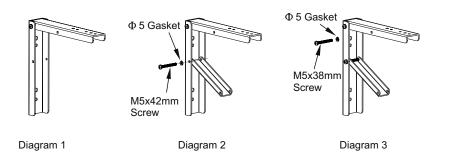

# **Installation Guide**

- 1. Take out the horizontal & vertical bar joint first and make a right angle, refer to diagram 1.
- 2. Install the M5x42mm screws to the vertical bar, refer to diagram 2.
- 3. No need to install M5x38mm screws first, refer to diagram 3.