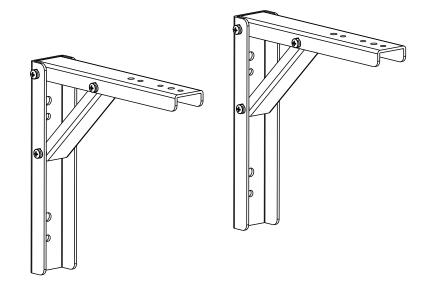

### **Dimensions**









#### Grandview Crystal Screen Canada Ltd.

#11- 3751 North Fraser Way, Marine Way Business Centre, Burnaby, BC, Canada V5J 5G4 Tel: 1-604-412-9777 Fax: 1-604-412-9796 Website: www.grandviewscreen.ca

#### Guangzhou Grandview Crystal Screen Co., Ltd.

P.O. 511400 Federal Ind. Zone No. 363, Yushan West Road, Shiqiao, Panyu District, Guangzhou, Guangdong, China Tel: +8620-8489-9499 Fax: +8620-8480-3343 Website: www.grandviewscreen.com



GRANDVIEW\*



## **Installation Guide for Sheet Metal Extension Bracket**



Thank you for purchasing a Grandview projection screen. Before use, please read instructions carefully. After installation, store instructions for future reference.

Caution:

To assure safety, please make sure the wall to be installed on can bear a weight twice heavy as the weight of the screen.

### **Installation Kit**



# **Installation Guide**

- 1. Take out the horizontal & vertical bar joint first and make a right angle, refer to diagram 1.
- 2. Install the M5x42mm screws to the vertical bar, refer to diagram 2.
- 3. No need to install M5x38mm screws first, refer to diagram 3.



## **Installation Guide**

4. Install the extension bracket to the wall and make sure it is firm enough, refer to diagram 4 left side. Install the M5x38mm screw on the horizontal bar, fasten all the scre