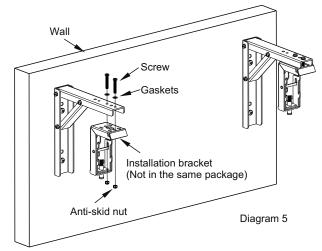

ully. After installation, store instructions for future reference.

Caution:

To assure safety, please make sure the wall to be installed on can bear a weight twice heavy as the weight of the screen.

### **Installation Kit**



# **Installation Guide**

- 1. Take out the horizontal & vertical bar joint first and make a right angle, refer to diagram 1.
- 2. Install the M5x42mm screws to the vertical bar, refer to diagram 2.
- 3. No need to install M5x38mm screws first, refer to diagram 3.



## **Installation Guide**

4. Install the extension bracket to the wall and make sure it is firm enough, refer to diagram 4 left side. Install the M5x38mm screw on the horizontal bar, fasten all the screws, refer to diagram 4 right side.



5. Install the installation bracket to the extension bracket