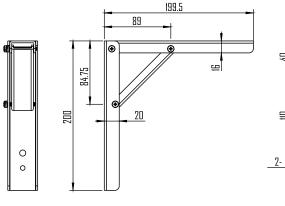

### **Dimensions**

# **Installation Guide**

- 1. Take out the horizontal & vertical bar joint first and make a right angle, refer to diagram 1.
- 2. Install the M5x42mm screws to the vertical bar, refer to diagram 2.
- 3. No need to install M5x38mm screws first, refer to diagram 3.