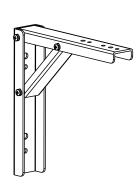

## **Installation Guide**

4. Install the extension bracket to the wall and make sure it is firm enough, refer to diagram 4 left side. Install the M5x38mm screw on the horizontal bar, fasten all the screws, refer to diagram 4 right side.

5. Install the installation bracket to the extension bracket