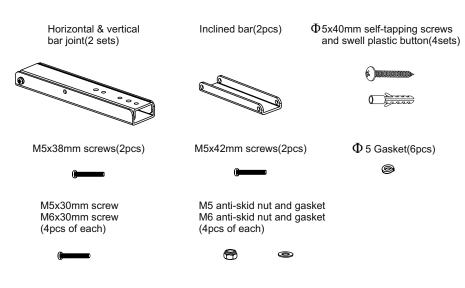

#11- 3751 North Fraser Way, Marine Way Business Centre, Burnaby, BC, Canada V5J 5G4 Tel: 1-604-412-9777 Fax: 1-604-412-9796 Website: www.grandviewscreen.ca

#### Guangzhou Grandview Crystal Screen Co., Ltd.

P.O. 511400 Federal Ind. Zone No. 363, Yushan West Road, Shiqiao, Panyu District, Guangzhou, Guangdong, China Tel: +8620-8489-9499 Fax: +8620-8480-3343 Website: www.grandviewscreen.com



GRANDVIEW\*



## **Installation Guide for Sheet Metal Extension Bracket**



Thank you for purchasing a Grandview projection screen. Before use, please read instructions carefully. After installation, store instructions for future reference.

Caution:

To assure safety, please make sure the wall to be installed on can bear a weight twice heavy as the weight of the screen.

### **Installation Kit**



# **Installation Guide**

- 1. Take out the horizontal & vertical bar joint first and make a right angle, refer to diagram 1.
- 2. Install the M5x42mm screws to the vertical bar, refer to diagram 2.
- 3. No need to install M5x38mm screws first, refer to diagram 3.



## **Installation Guide**

4. Install the extension bracket to the wall and make sure it is firm enough, refer to diagram 4 left side. Install the M5x38mm screw on the horizontal bar, fasten all the screws, refer to diagram 4 right side.



5. Install the installation bracket to the extension bracket