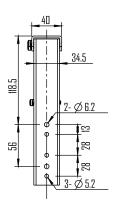

# **Installation Guide**

- 1. Take out the horizontal & vertical bar joint first and make a right angle, refer to diagram 1.
- 2. Install the M5x42mm screws to the vertical bar, refer to diagram 2.
- 3. No need to install M5x38mm screws first, refer to diagram 3.