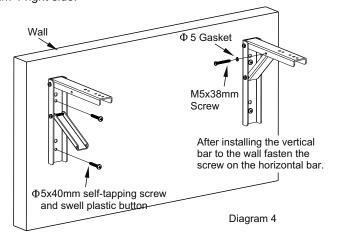

## **Installation Guide**

4. Install the extension bracket to the wall and make sure it is firm enough, refer to diagram 4 left side. Install the M5x38mm screw on the horizontal bar, fasten all the screws, refer to diagram 4 right side.