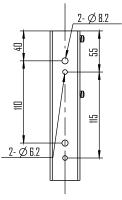

# **Installation Guide**

- 1. Take out the horizontal & vertical bar joint first and make a right angle, refer to diagram 1.
- 2. Install the M5x42mm screws to the vertical bar, refer to diagram 2.
- 3. No need to install M5x38mm screws first, refer to diagram 3.