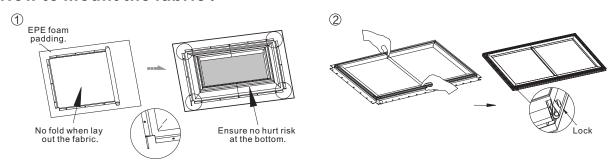

# Grandview

## What spare parts included:



### What tools included:



## How to install the frame:



#### How to mount the fabric:





#### How to install the frame cover:



#### How to mount the screen:



#### How to maintain the screen:

In order to maintain good performance of screen, please cover the screen with cloth if it is not used for a long term to prevent dust and dirt from screen. If there are apparent varias or dirt on screen material, please use soft brush or cloth to clean it.

#### How to clean the screen fabric:

Rub gently according to grain of velvet frame with warm water mixed with soft detergent. (Please be noted that it should be gently rubbed instead of scrubbing hard). Please prevent from hitting the frame in case of damage of velvet. By finishing cleaning, let frames dry itself.

Please do not use any dissolvent, chemical agent or any tool with strong friction for clean, which would cause pe