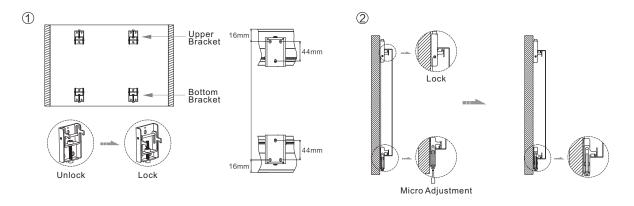

# Grandview

## What spare parts included:



### What tools included:



## How to install the frame:



#### How to mount the fabric:





#### How to install the frame cover:



#### How to mount the screen:



#### How to maintain the screen:

In order to maintain good performance of screen, please cover the screen with cloth if it is not used for a long term to prevent dust and dirt from screen. If there are apparent varias or dirt on screen material, please use soft brush or cloth to clean it.

#### How to clean the screen fabric:

Rub gently according to grain of velvet frame with warm water mixed with soft detergent. (Please be noted that it should be gently rubbed instead of scrubbing hard). Please prevent from hitting the frame in case of damage of velvet. By finishing cleaning, let frames dry itself.

Please do not use any dissolvent, chemical agent or any tool with strong friction for clean, which would cause permanent damage to the screen.

#### GRANDVIEW CRYSTAL SCREEN CO., LTD.

Add