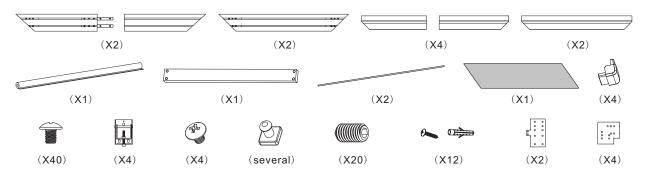

# Grandview

## What spare parts included:



### What tools included:



## How to install the frame:



#### How to mount the fabric:





#### How to install the frame cover:



#### How to mount the screen:



#### How to maintain the screen:

In order to maintain good performance of screen, please cover the screen with cloth if it is not used for a long term to prevent dust and dirt from screen. If there are apparent varias or dirt on screen material, please use soft brush or cloth to clean it.

#### How to clean the screen fabric:

Rub gently according to grain of velvet frame with warm water mixed with soft detergent. (Please be noted that it should be gently rubbed instead of scrubbing hard). Please prevent from hitting the frame in case of damage of velvet. By finishing cleaning, let frames dry itself.

Please do not use an