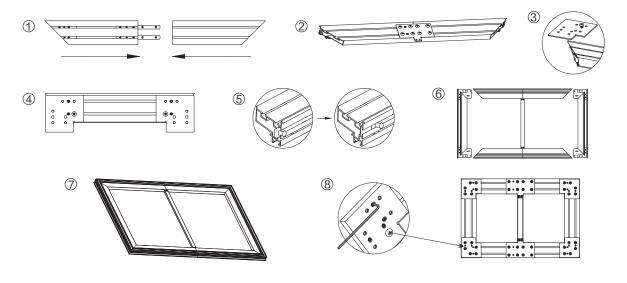

# Grandview

## What spare parts included:



### What tools included:



## How to install the frame:



#### How to mount the fabric:





#### How to install the frame cover:



#### How to mount the screen:



#### How to maintain the screen:

In order to maintain good performance of screen, please cover the screen with cloth if it is not used for a long term to prevent dust and dirt from screen. If there are apparent varias or dirt on screen material, please use soft brush or cloth to clean it.

#### How to clean the screen fabric:

Rub gently according to grain of velvet frame with warm water mixed with soft detergent. (Please be noted that it should be gently rubbed instead of scrubbing hard). Please prevent from hitting the frame in case of damage of velvet. By finishing cleaning, let frames dry itself.

Please do not use any dissolvent, chemical agent or any tool with strong frictio