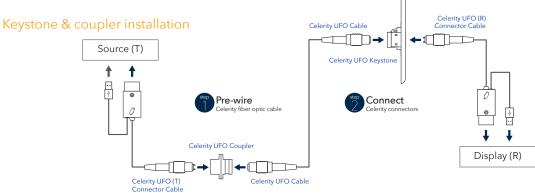

## **Celerity Fiber Optic HDMI News**

Our new Universal Fiber Optic HDMI offers an easy to use Keystone Wall Plate option. Purchased separately, the UFO-KEY-WP allows coupling of the in-wall Celerity UFO fiber cable to the UFO TX and RX Connector Cables. A UFO keystone insert couples the two sections of fiber securely together. A slide-lock on the UFO fiber ends keeps the connection reliable.

## The benefits of Celerity UFO Keystone Wall Plate are as follows:

- UFO Keystone coupler accepts slide-lock in-wall fiber and UFO TX and RX Connector Cables securely
- UFO Keystone Wall Plate installs at TX, RX or both
- UFO Keystone Wall Plate is a good approach for prewire of UFO fiber for future use
- UFO Keystone Wall Plate and Coupler are available in pairs
- Eliminates copper HDMI extensions
- No USB power connection needed at the wall plate
- Rubber cap protects fiber connector from contamination