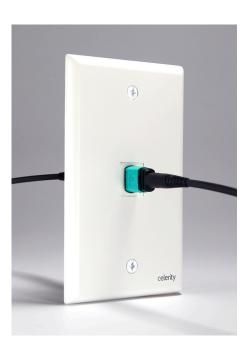

## **Celerity Fiber Optic HDMI News**

Our new Universal Fiber Optic HDMI offers an easy to use Keystone Wall Plate option. Purchased separately, the UFO-KEY-WP allows coupling of the in-wall Celerity UFO fiber cable to the UFO TX and RX Connector Cables. A UFO keystone insert couples the two sections of fiber securely together. A slide-lock on the UFO fiber ends keeps the connection reliable.

## The benefits of Celerity UFO Keystone Wall Plate are as follows:

- UFO Keystone coupler accepts slide-lock in-wall fiber and UFO TX and RX Connector Cables securely
- UFO Keystone Wall Plate installs at TX, RX or both
- UFO Keystone Wall Plate is a good approach for prewire of UFO fiber for future use
- UFO Keystone Wall Plate and Coupler are available in pairs
- Eliminates copper HDMI extensions
- No USB power connection needed at the wall plate
- Rubber cap protects fiber connector from contamination