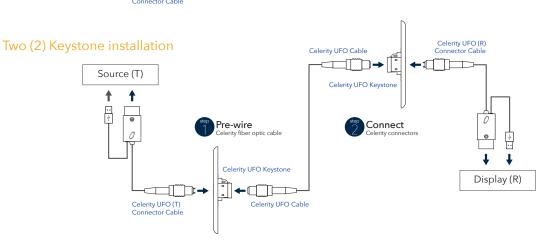

## **Celerity Fiber Optic HDMI News**

Our new Universal Fiber Optic HDMI offers an easy to use Keystone Wall Plate option. Purchased separately, the UFO-KEY-WP allows coupling of the in-wall Celerity UFO fiber cable to the UFO TX and RX Connector Cables. A UFO keystone insert couples the two sections of fiber securely together. A slide-lock on the UFO fiber ends keeps the connection reliable.

## The benefits of Celerity UFO Keystone Wall Plate are as follows:

- UFO Keystone coupler accepts slide-lock in-wall fiber and UFO TX and RX Connector Cables securely
- UFO Keystone Wall Plate installs at TX, RX or both
- UFO Keystone Wall Plate is a good approach for prewire of UFO fiber for future use
- UFO Keystone Wall Plate and Coupler are available in pairs
- Eliminates copper HDMI extensions
- No USB power connection needed at the wall plate
- Rubber cap protects fiber connector from contamination