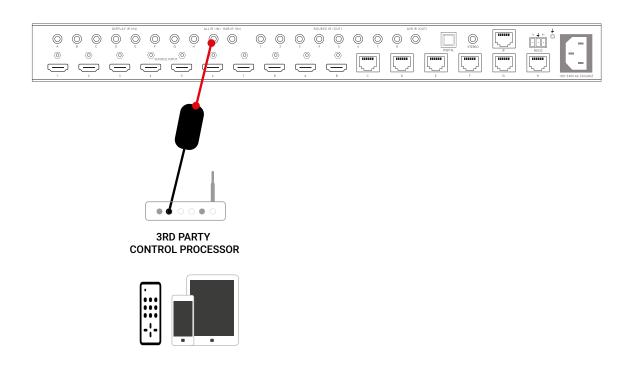

## MHUB IR Integration Dongle

Product code: 1.55.911.001.1

**MHUB Accessory** 

The IR integration dongle is designed to allow you to connect the IR transmitter/blaster output from almost any device (such as a third party control system) directly into the IR receiver input of a MHUB system. This is particularly useful with video over distance systems as it allows a direct, more reliable, connection from third party product(s) while making use of the forward IR path.

The input socket is a 3.5mm 3 pole connector and is intended to be connected to the IR blaster output of the item you are connecting to. The socket is optically coupled such that the polarity and pin configuration will not affect operation. It will work with any connection whether positive or negative.