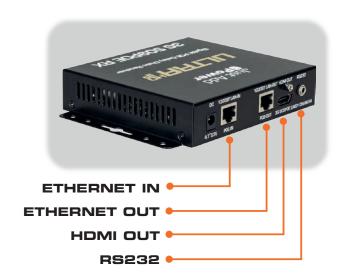

## Extra Network Port

Pass-through network port to attach network devices at the endpoint or add more Receivers.

Build a future-proof 4K infrastructure. Just Add Power UltraHD over IP integrates seamlessly with 1080p infrastructure – keep the switch, cabling, and driver! Add 4K to current 1080p systems, or build a new 4K system.

| Features                                            |  |
|-----------------------------------------------------|--|
| Ultra HD & 4K video with HDCP 2.2                   |  |
| Built-in Scaler - Watch any source at 4K and 1080p  |  |
| Control endpoints with RS232 & IR                   |  |
| Enhanced Video Wall with rotation                   |  |
| Pass-through network port for daisy-chain Receivers |  |
| or network devices at the endpoint                  |  |

| Compliancy             | HDCP 2.2 & RoHS/FCC/CE     |
|------------------------|----------------------------|
| Operating Temp         | 0-60 °C / 32-140 °F        |
| Supported              | Up to 4096x2160            |
| Resolutions            | (interlaced & progressive) |
| Dimensions &<br>Weight | 125 x 29 x 161 mm          |
|                        | 4.9" x 1.1" x 6.3"         |
|                        | 0.36 kg / 0.8 lb           |
| Ports                  | Gigabit Ethernet In        |
|                        | Gigabit Ethernet Out       |
|                        | HDMI Out                   |
|                        | 3.5mm RS232 w/ null modem  |
| Bandwidth              | 180-500 Mbps               |
| Power Supply           | ~4.7 – 23V                 |
| (not included)         | 5.5mm/2.1mm, Positive tip  |
| POE                    | 10 watts maximum           |