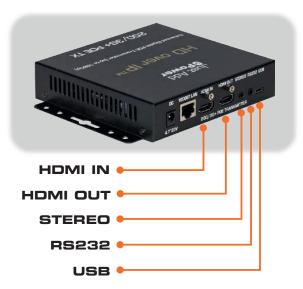

| Compliancy                     | HDCP 1.4 & RoHS/FCC/CE                                                                                |
|--------------------------------|-------------------------------------------------------------------------------------------------------|
| Operating Temp                 | 0-60 °C / 32-140 °F                                                                                   |
| Supported<br>Resolutions       | Up to 1920x1200<br>(interlaced & progressive)                                                         |
| Dimensions &<br>Weight         | 158 x 30 x 127 mm<br>6.2" x 1.2" x 5.0"<br>0.36 kg / 0.8 lb                                           |
| Ports                          | Gigabit Ethernet<br>HDMI In<br>HDMI Out<br>3.5mm stereo out<br>3.5mm RS232 w/ null modem<br>Micro-USB |
| Bandwidth                      | 180-500 Mbps                                                                                          |
| Power Supply<br>(not included) | ~4.7 – 23V<br>5.5mm/2.1mm, Positive tip                                                               |
| РоЕ                            | 10 watts maximum                                                                                      |