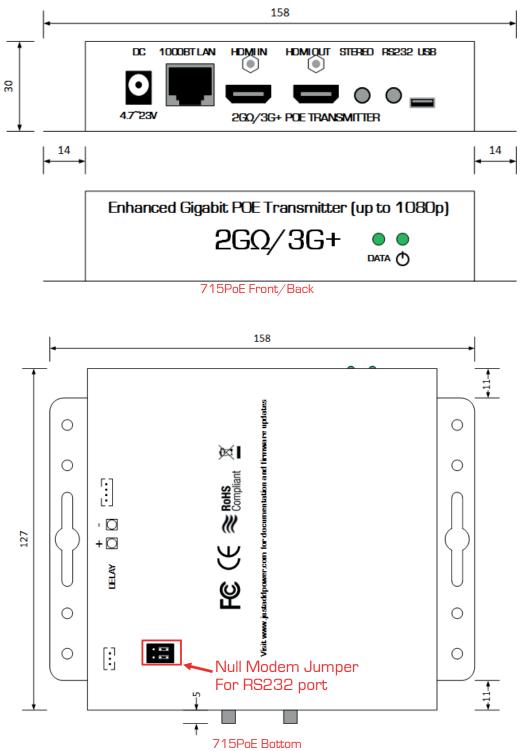

| Compliancy                     | HDCP 1.4 & RoHS/FCC/CE                                                                                |
|--------------------------------|-------------------------------------------------------------------------------------------------------|
| Operating Temp                 | 0-60 °C / 32-140 °F                                                                                   |
| Supported<br>Resolutions       | Up to 1920x1200<br>(interlaced & progressive)                                                         |
| Dimensions &<br>Weight         | 158 x 30 x 127 mm<br>6.2" x 1.2" x 5.0"<br>0.36 kg / 0.8 lb                                           |
| Ports                          | Gigabit Ethernet<br>HDMI In<br>HDMI Out<br>3.5mm stereo out<br>3.5mm RS232 w/ null modem<br>Micro-USB |
| Bandwidth                      | 180-500 Mbps                                                                                          |
| Power Supply<br>(not included) | ~4.7 – 23V<br>5.5mm/2.1mm, Positive tip                                                               |
| РоЕ                            | 10 watts maximum                                                                                      |