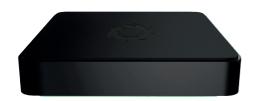

#### the solstice pod //

The Solstice Pod is a wireless collaboration solution that connects to the display in a meeting room, enabling any number of users to instantly connect, share and control content on the display. The Pod improves meeting room collaboration and decision making.