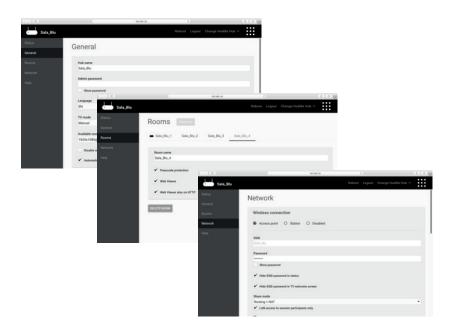

#### Easy IT configuration

Huddle Hub One can be fully managed from a web browser

11

Distribution: PureLink GmbH

#### New 1-click User interface

New features in 2.0

21

Distribution: PureLink GmbH

#### Customizable TV welcome screen