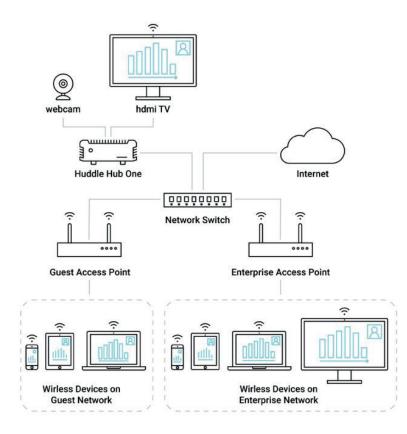

## Dual network mode for guests secure collaboration

Distribution: PureLink GmbH

Available from B2B Online Portal **CNE**AV.eu

#### Business grade security

- · Session passcode
- · Stream encryption
- WPA2 WiFi security
- Dual mode: separated company and guest access

Features recap

#### Easy IT configuration

Huddle Hub One can be fully managed from a web browser

11

Distribution: PureLink GmbH