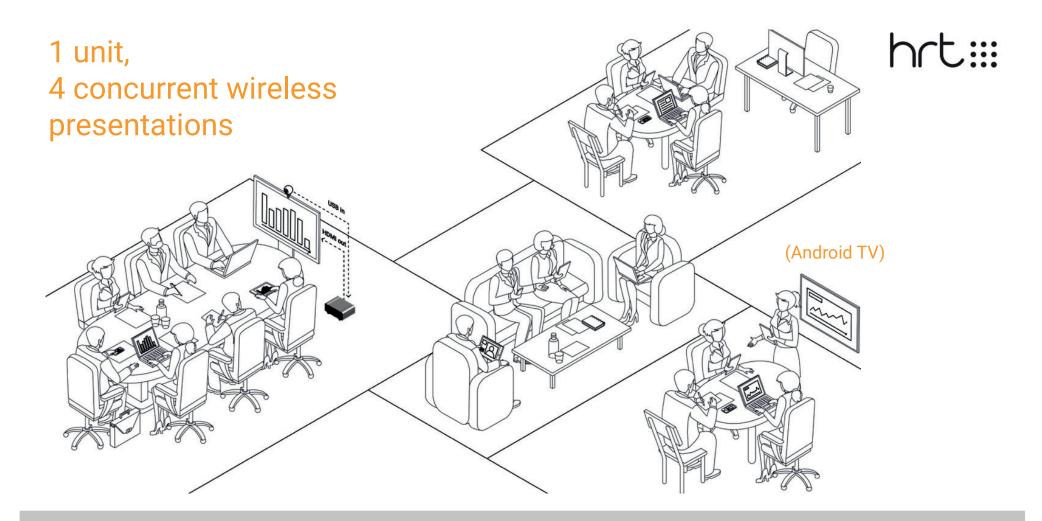

#### Multi-room system

hrt :::

# 1 unit,4 concurrent wirelesspresentations

#### New features in 2.0

New features in 2.0