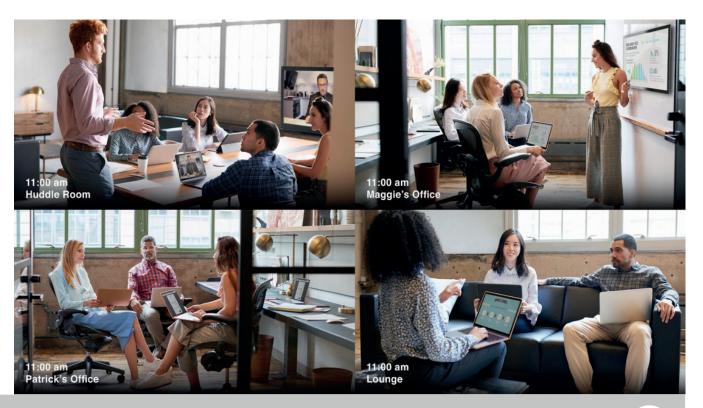

# Device to device presentation

Present and receive from your laptop, tablet, smartphone. TV is no more necessary.

Features recap

## True wireless experience

USB webcam becomes wireless, no more cables on the table

#### Integration with videoconference software

The room webcam and the devices cameras video streams are mixed to a virtual driver

Features recap