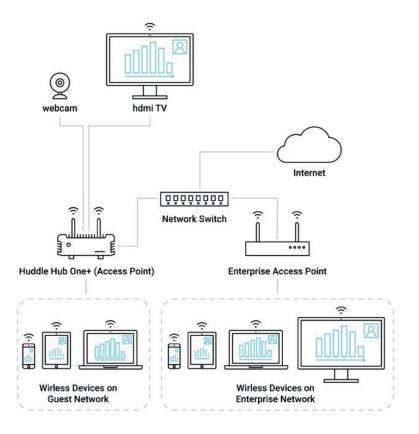

#### One product, two versions

••• huddle hub one

HDMI port USB port Ethernet port

••• huddle hub ••• one+

HDMI port USB port Ethernet port

+ Wireless access point

Features recap

hrt...

## Dual network mode for guests secure collaboration

Distribution: PureLink GmbH

Available from B2B Online Portal **CNE**AV.eu

#### Business grade security

- · Session passcode
- · Stream encryption
- WPA2 WiFi security
- Dual mode: separated company and guest access

Features recap