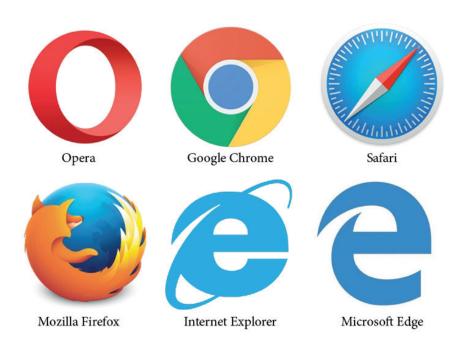

#### New features in 2.0

#### Receive presentations on any web browser

New features in 2.0