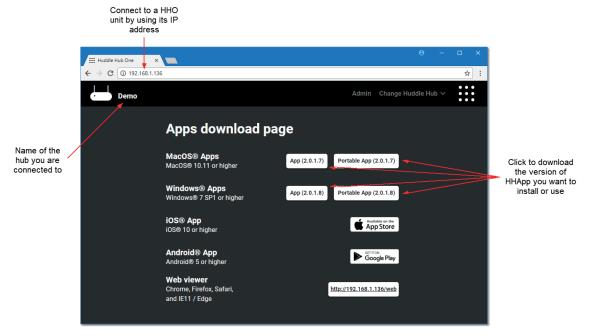

#### Apps download from the Hub

#### New features in 2.0

Distribution: PureLink GmbH